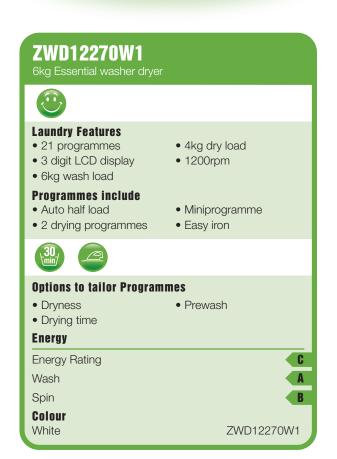

#### **ZWF16581W** 7kg Jetsystem+ washing machine **Laundry Features** • Inverter motor Jetsystem • 21 programmes • Big 7kg load LCD display • 1600rpm **Programmes include** Auto half load Sports shoes Duvet Sports Miniprogramme **Options to tailor Programmes** Soil level • Delay start Easy iron Extra rinse Energy **Energy Rating** Wash Spin Colour White ZWF16581W